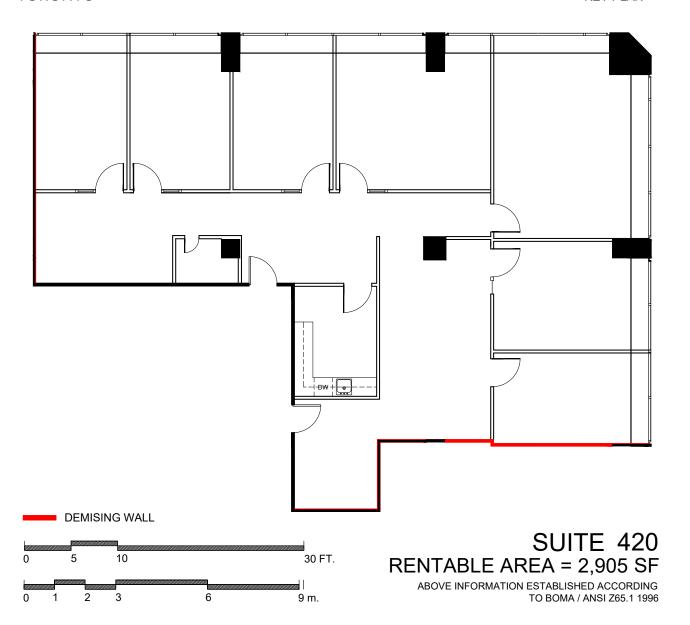

## **141 ADELAIDE STREET WEST**

**TORONTO** 

**KEY PLAN** 

| SUITE | SQ. FT. | TYPE   | AVAILABILITY | AVAILABLE SUITES                                                                                                      |
|-------|---------|--------|--------------|-----------------------------------------------------------------------------------------------------------------------|
| 420   | 2,905   | Office | Immediate    | Corner suite built-out with 6 private offices, boardroom, servery and storage room. Feasibility floor plan available. |