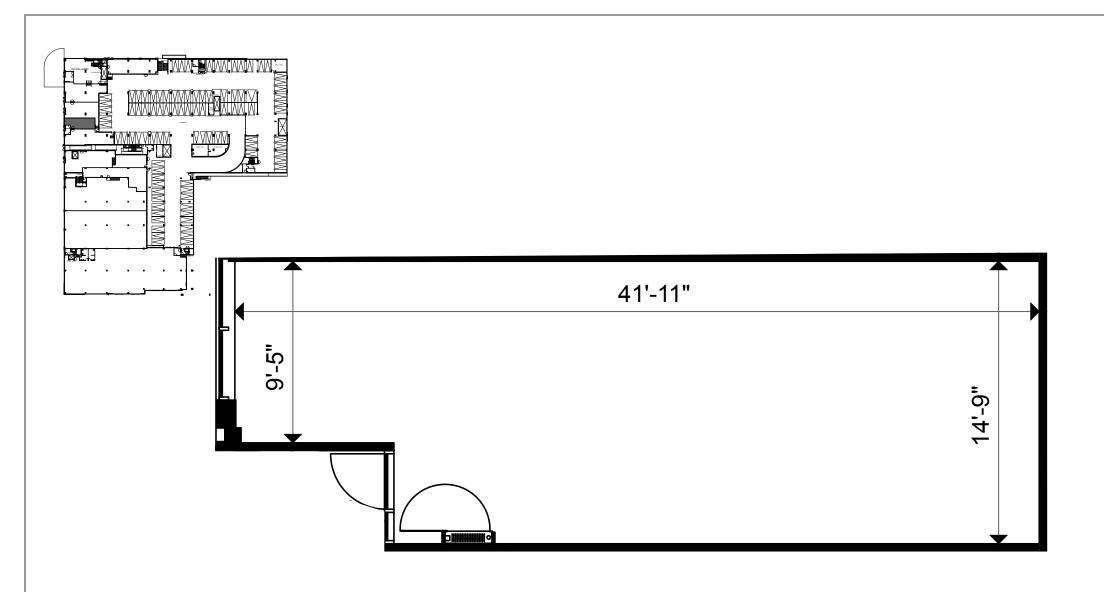

Client: Crown Property Management Inc.

Version V1

Created: 04/23/2021

Measured:

90 Collier Street Barrie, Ontario, Canada

## Retail 3

697 sq ft Please refer to corresponding BOMA Office 1996 Area Chart:

90collier-b96-1a.pdf

This work product has been prepared by Extreme Measures Inc. pursuant to a contract with the Client for the sole benefit of and use by the Client. No third party may rely on this work product without the receipt of a reliance letter from Extreme Measures Inc.