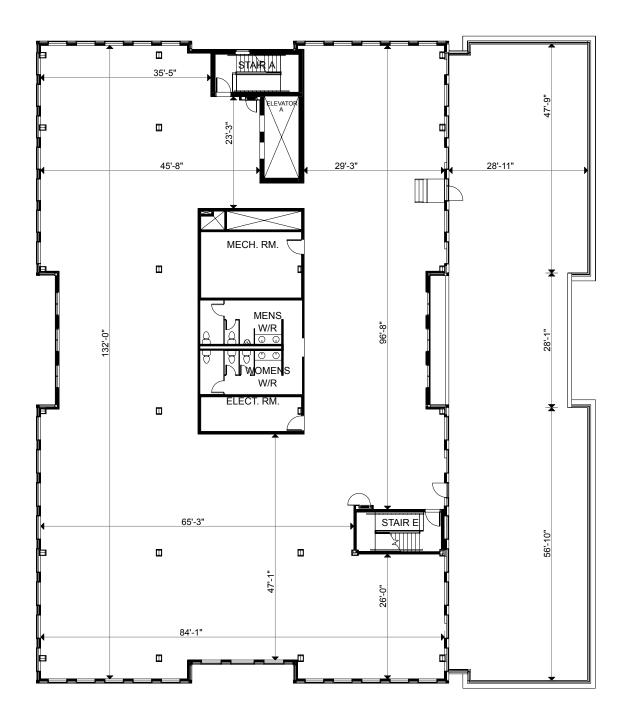

Client: Crown Property Management Inc.

PROPERTY MANAGEMENT

Version V1

Created: 04/23/2021

Measured:

90 Collier Street Barrie, Ontario, Canada

Office 1- Floor 06

11,976 sq ft Please refer to corresponding BOMA Office 1996 Area Chart: