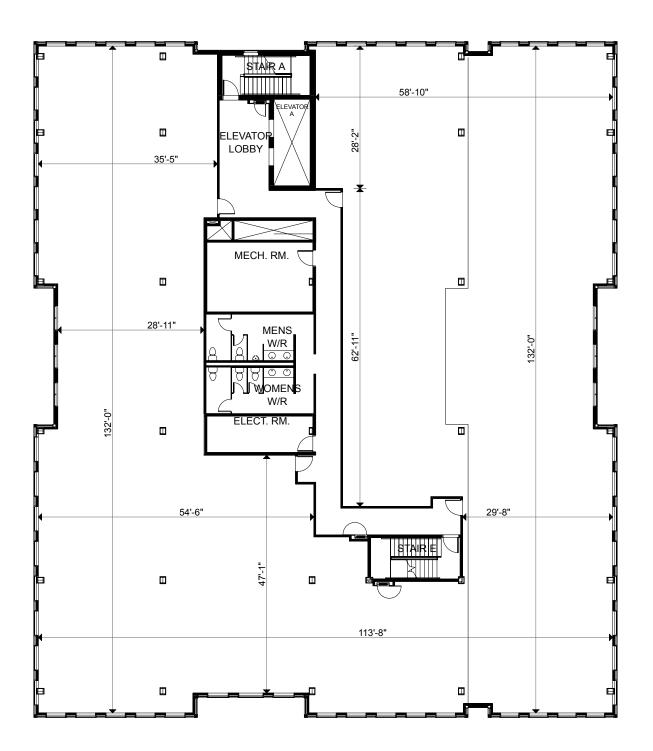

Client: Crown Property Management Inc.

Version V1

Created: 04/23/2021

Measured:

90 Collier Street Barrie, Ontario, Canada

Office 1- Floor 05

16,505 sq ft Please refer to corresponding BOMA Office 1996 Area Chart: