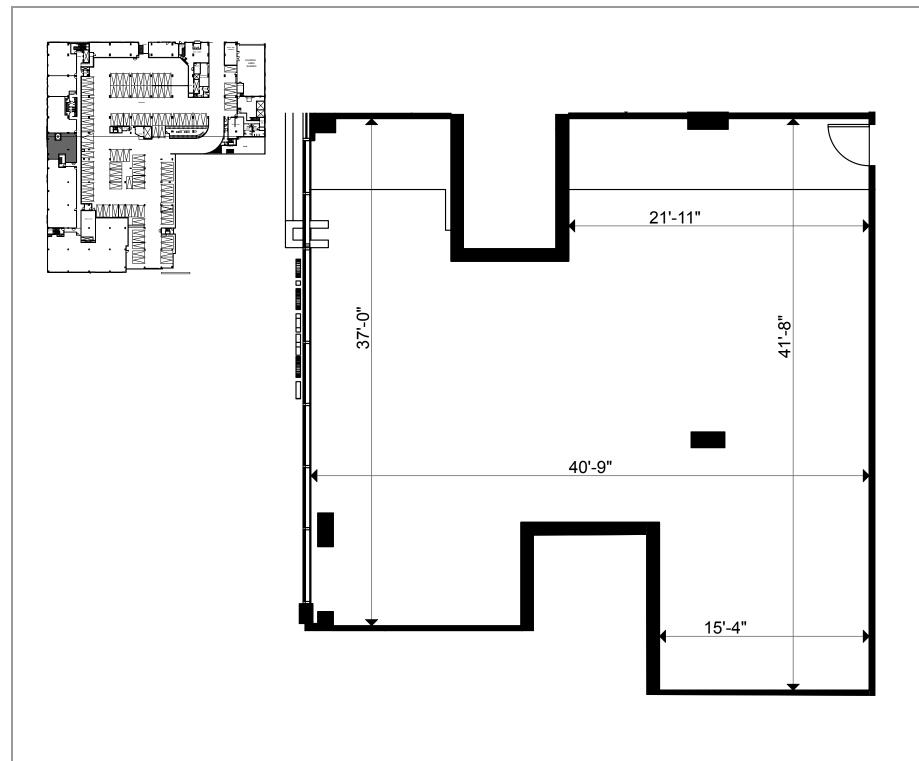

Client: Crown Property Management Inc.

Version V1

Created: 04/23/2021

Measured:

90 Collier Street Barrie, Ontario, Canada

Office 5

1,838 sq ft Please refer to corresponding BOMA Office 1996 Area Chart:

90collier-b96-1a.pdf