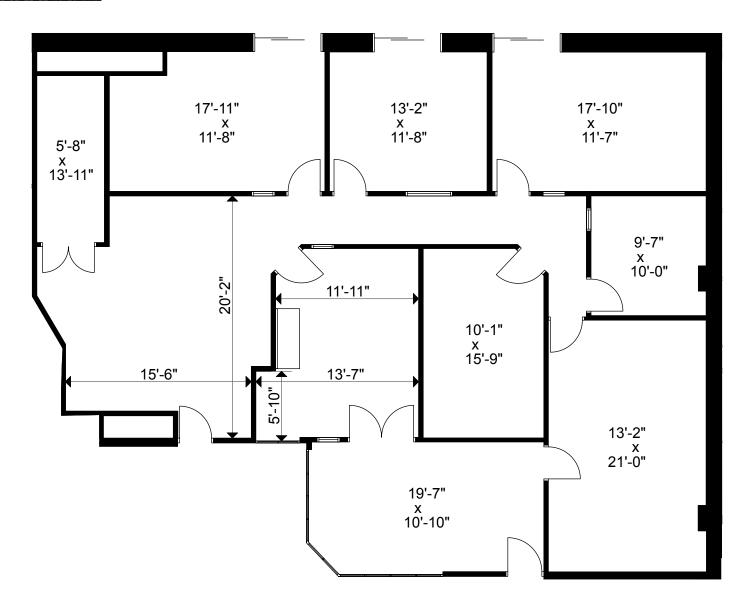

Client: Crown Property Management Inc.

Version V1

Created: 04/22/2021

Measured: 07/29/2010

7181 Woodbine Avenue Markham, Ontario, Canada

Suite 226

2,683 sq ft Please refer to corresponding BOMA Office 1996 Area Chart: