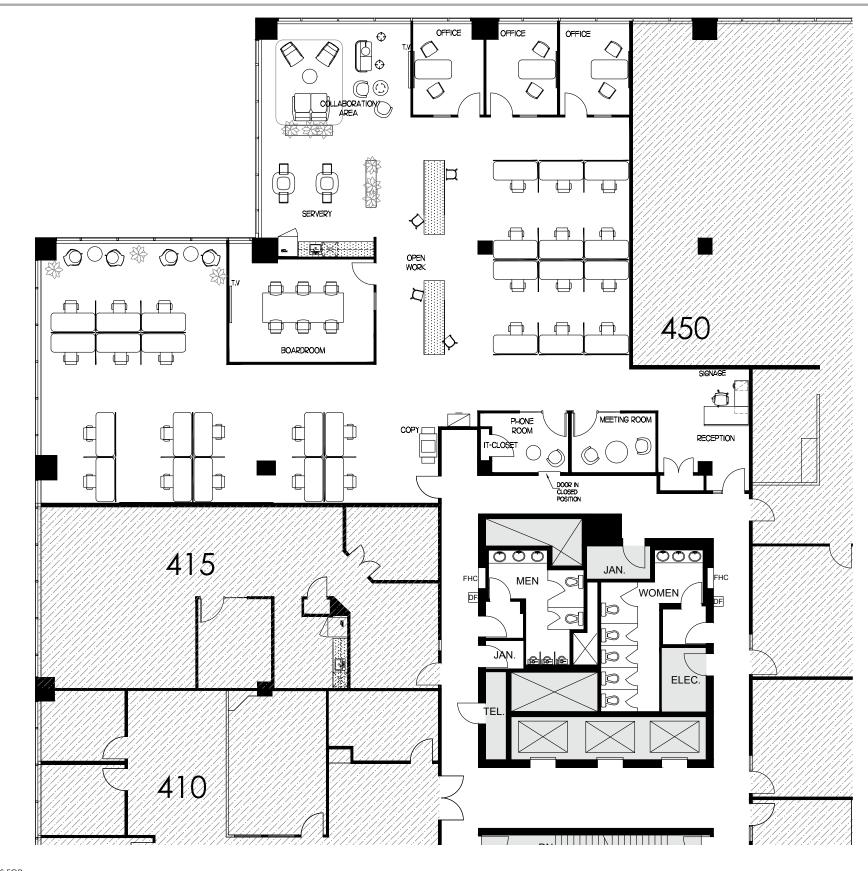

FEASIBILITY #2

CHECKED BY: LP, AB SCALE: NTS DATE: 2021-01-20 DRAWN BY: RF

APPROXIMATE AREA: 4,586 SQ.FT. RENTABLE USABLE

**SUITE 430** 

WORKSPACES: 38

MEETING ROOMS: 1

21-13012

SUITE 430 11 ALLSTATE PKWY MARKHAM, ON