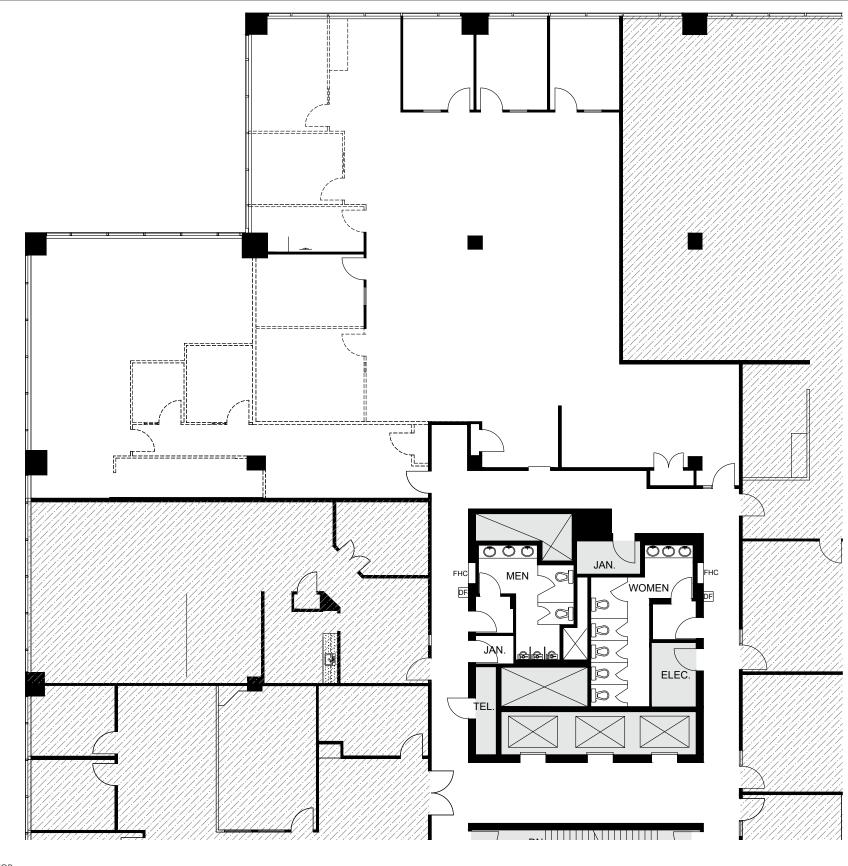

**DEMO WALLS** 

DRAWN BY: RF

CHECKED BY: LP, AB SCALE: NTS

DATE: 2021-01-20

FEASIBILITY #2

APPROXIMATE AREA: 4,586 SQ.FT. USABLE RENTABLE