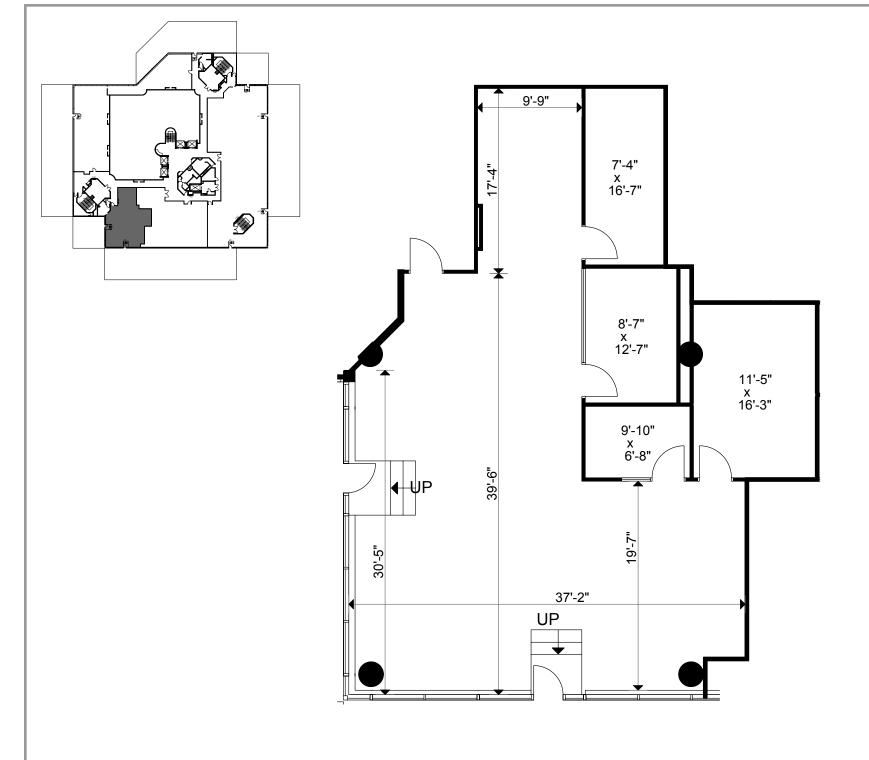

Client: Crown Property Management Inc.

Version V4

Created: 10/15/2020

Measured: 02/22/2019

90 Sheppard Avenue East Toronto, Ontario, Canada

Suite 610

2,467 sq ft Please refer to corresponding BOMA Office 1980 Area Chart: