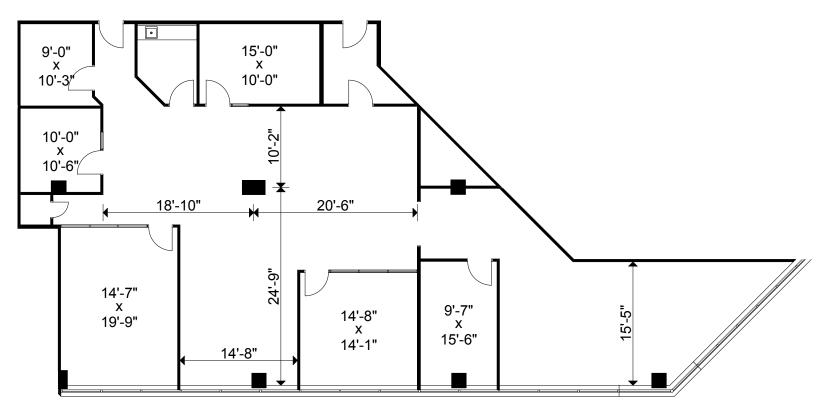

"Client"

16/01/2012 Prepared: Version: V2 Measured: 15/03/2011

> 2233 Argentia Road Mississauga, Ontario

> > Suite 200

Rentable Area:

3,399 sq ft

This work product has been prepared by Extreme Measures Inc. pursuant to a contract with the Client for the sole benefit of and use by the Client. No third party may rely on this work product without the receipt of a reliance letter from Extreme Measures Inc.