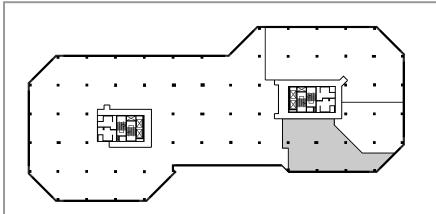

"Client"

16/01/2012 Prepared: Version: V2 Measured: 15/03/2011

> 2233 Argentia Road Mississauga, Ontario

> > Suite 200

Rentable Area:

3,399 sq ft

This work product has been prepared by Extreme Measures Inc. pursuant to a contract with the Client for the sole benefit of and use by the Client. No third party may rely on this work product without the receipt of a reliance letter from Extreme Measures Inc.