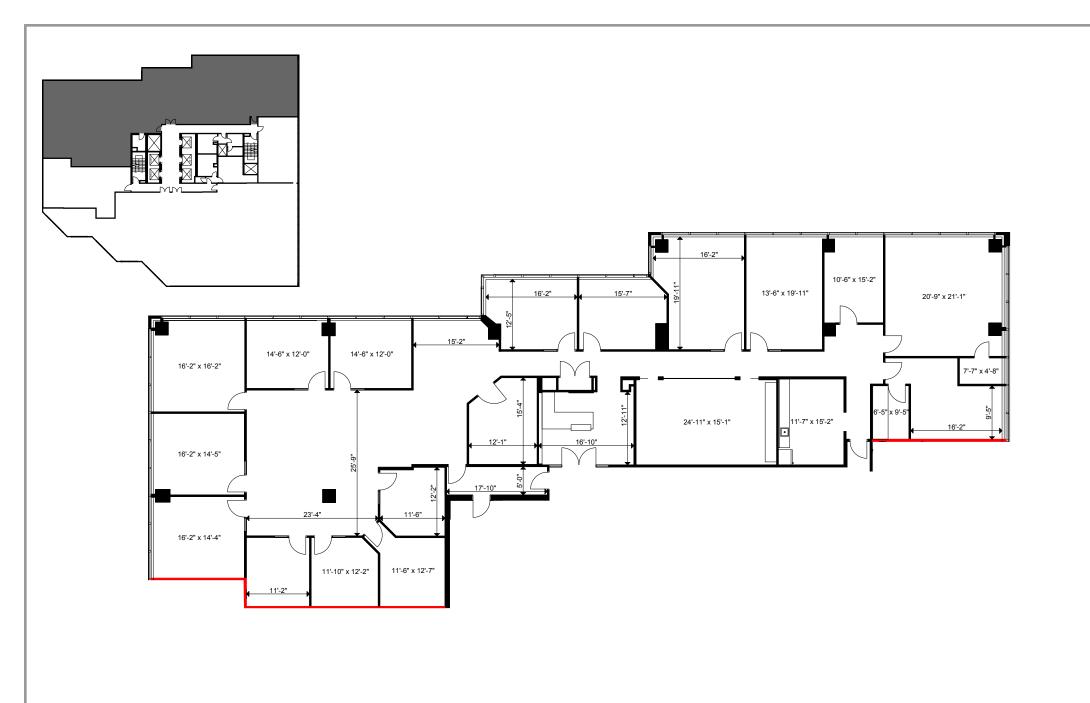

Client: Crown Property Management Inc.

Version V1

Created: 08/31/2020

Measured: 08/28/2020

Yonge-Norton Centre 5255 Yonge Street Toronto, Ontario, Canada

**Suite 1050** 

Rentable Area: 7,857 sq ft Please refer to corresponding BOMA Office 1996 Area Chart: