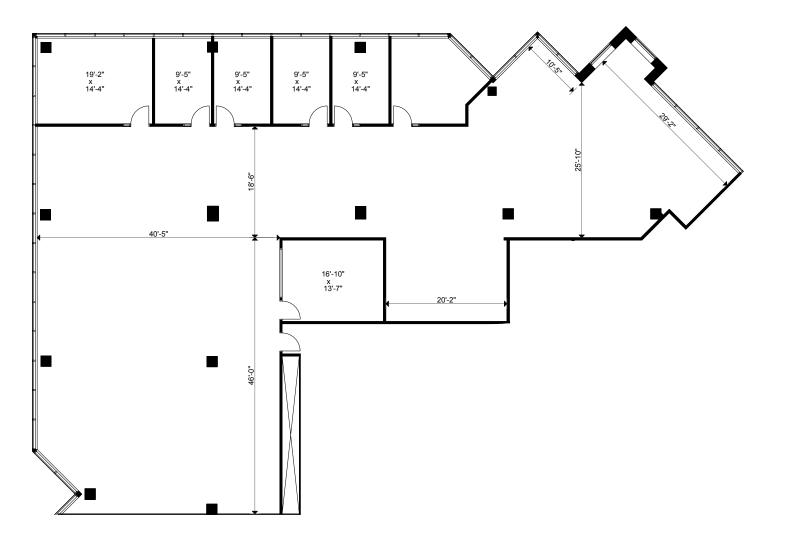

Client: Crown Property Management Inc.

PROPERTY MANAGEMENT

Version V1

Created: 08/26/2020

Measured: 10/21/2016

30 Eglinton Avenue West Mississauga, Ontario, Canada

Suite 501

6,745 sq ft Please refer to corresponding BOMA Office 1996 Area Chart: