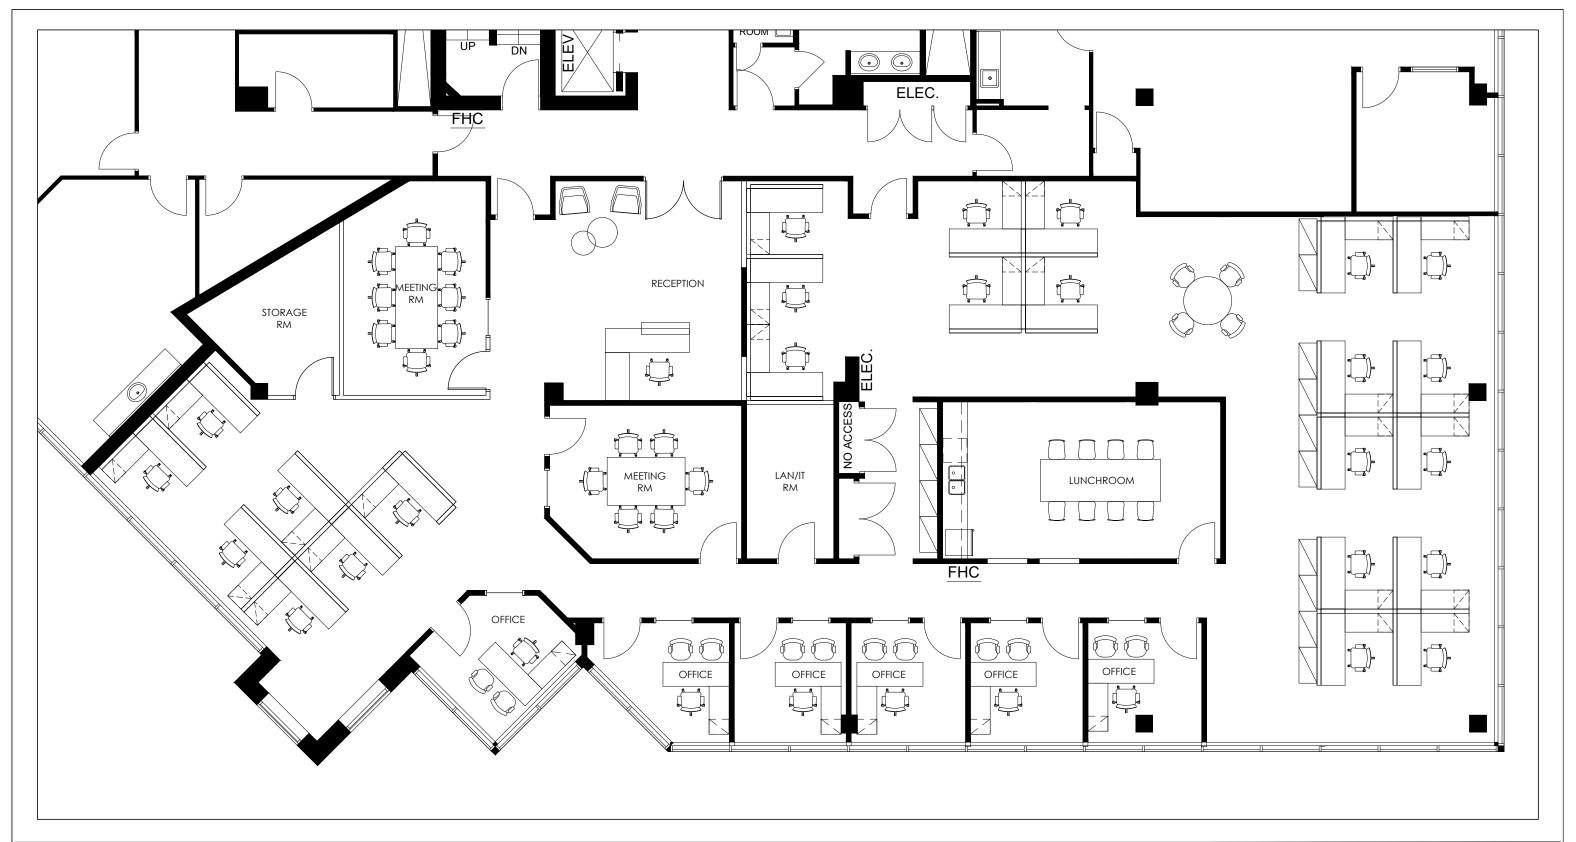

This drawing is a feasibility plan only. It is not intended to be used for any purpose other than a feasibility plan (i.e permit or construction).

 $\label{local-model} \mbox{Modifications/revisions may be required to this layout in order to meet all local codes and applicable laws.}$ 

This layout has not been site verified for accuracy and therefore should not be considered an exact reproduction of the site.

## 

PROJECT

CROWN PROPERTY MANAGEMENT INC.
30 EGLINTON AVENUE WEST, SUITE 800
MISSISSAUGA, ON

|  | SCALE    | 1/8" = 1'-0" | DRAWING TITLE                            |  |
|--|----------|--------------|------------------------------------------|--|
|  | PROJECT# | 20-010       | FEASIBILITY PLAN<br>8TH FLOOR, SUITE 800 |  |
|  | DATE     | JUL. 2020    |                                          |  |
|  | DRAWN    | LW           | DRAWING NUMBER                           |  |
|  | CHECKED  |              | D-SP2                                    |  |
|  | ·        |              |                                          |  |

PROJECT NORTH