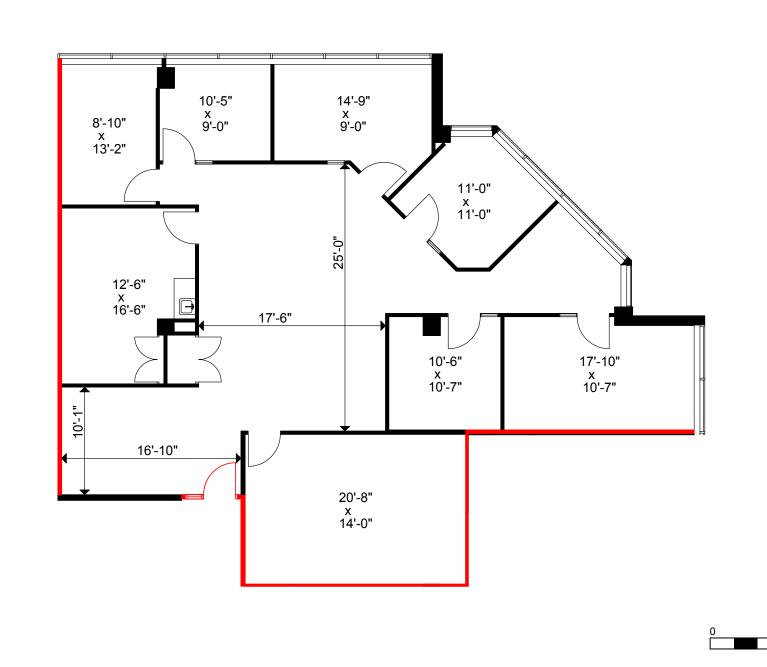

Client: Crown Property Management Inc. CROWNPROPERTY MANAGEMENT Created: 03/04/2020 Version V3 Measured: 11/14/2019 1545 Carling Avenue Ottawa, Ontario, Canada Suite 406 2,564 sq ft Please refer to corresponding BOMA Office 1996 Area Chart: 1545carling-b96-19a.pdf 417 This work product has been prepared by Extreme Measures Inc. pursuant to a contract with the Client for the sole benefit of and use by the Client. No third party may rely on this work product without the receipt of a reliance letter from Extreme Measures Inc.