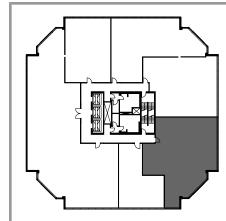

Client: Crown Property Management Inc. CROWNPROPERTY MANAGEMENT Created: 03/04/2020 Version V3 Measured: 11/14/2019 1545 Carling Avenue Ottawa, Ontario, Canada Suite 406 2,564 sq ft Please refer to corresponding BOMA Office 1996 Area Chart: 1545carling-b96-19a.pdf 417 This work product has been prepared by Extreme Measures Inc. pursuant to a contract with the Client for the sole benefit of and use by the Client. No third party may rely on this work product without the receipt of a reliance letter from Extreme Measures Inc.