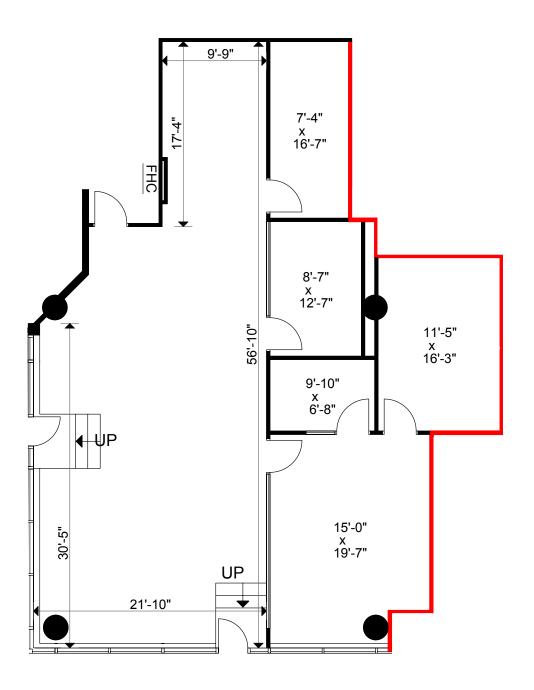

Client: Crown Property Management Inc.

PROPERTY MANAGEMENT

Version V3

Created: 02/27/2019

Measured: 02/22/2019

90 Sheppard Avenue East Toronto, Ontario, Canada

Suite 610

Rentable Area: 2,467 sq ft Please refer to corresponding BOMA Office 1980 Area Chart: