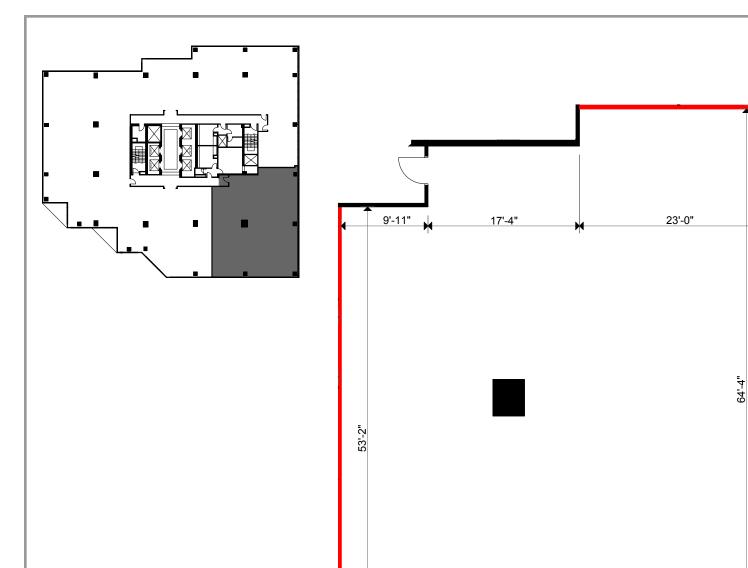

50'-3"

Client: Crown Property Management Inc.

Version V2

Created: 04/09/2019

Measured: 04/03/2019

Yonge-Norton Centre 5255 Yonge Street Toronto, Ontario, Canada

Suite 410

Rentable Area: 4,021 sq ft Please refer to corresponding BOMA Office 1996 Area Chart: