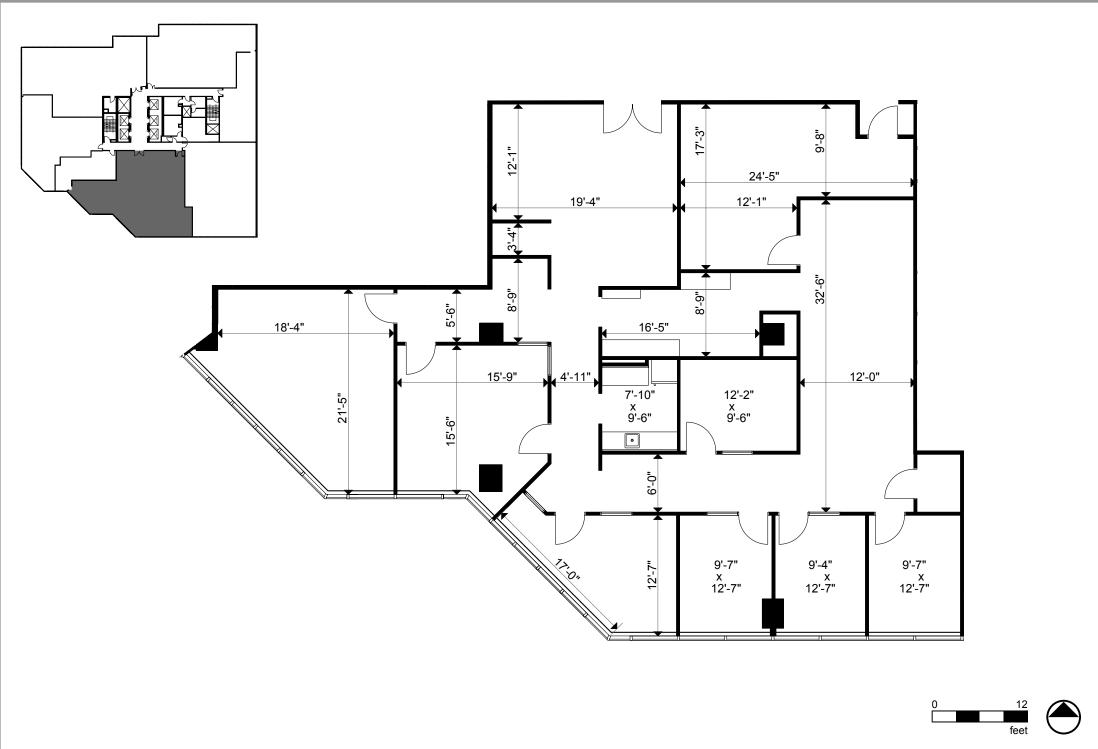

Client: Crown Property Management Inc.

Version V2

Created: 12/03/2019

Measured: 11/29/2019

Yonge-Norton Centre 5255 Yonge Street Toronto, Ontario, Canada

**Suite 1201** 

3,776 sq ft Please refer to corresponding BOMA Office 1996 Area Chart: