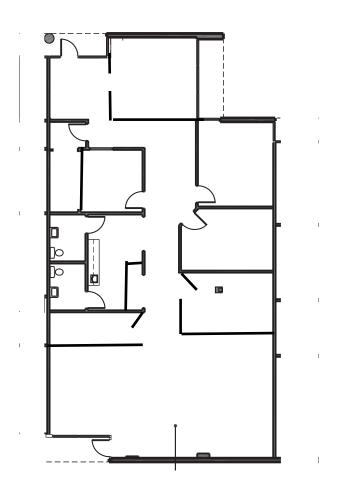

AVAILABLE SUITE

## DEERFIELD CORPORATE PARK 602-870 SOUTH MILITARY TRAIL

**DEERFIELD BEACH :: FLORIDA 33442** 

3,080 SF

© 2013 CBRE, Inc. This information has been obtained from sources believed reliable. We have not verified it and make no guarantee, warranty or representation about it. Any projections, opinions, assumptions or estimates used are for example only and do not represent the current or future performance of the property. You and your advisors should conduct a careful, independent investigation of the property to determine to your satisfaction the suitability of the property for your needs. CBRE and the CBRE logo are service marks of CBRE, Inc. and/or its affiliated or related companies in the United States and other countries. All other marks displayed on this document are the property of their respective owners.