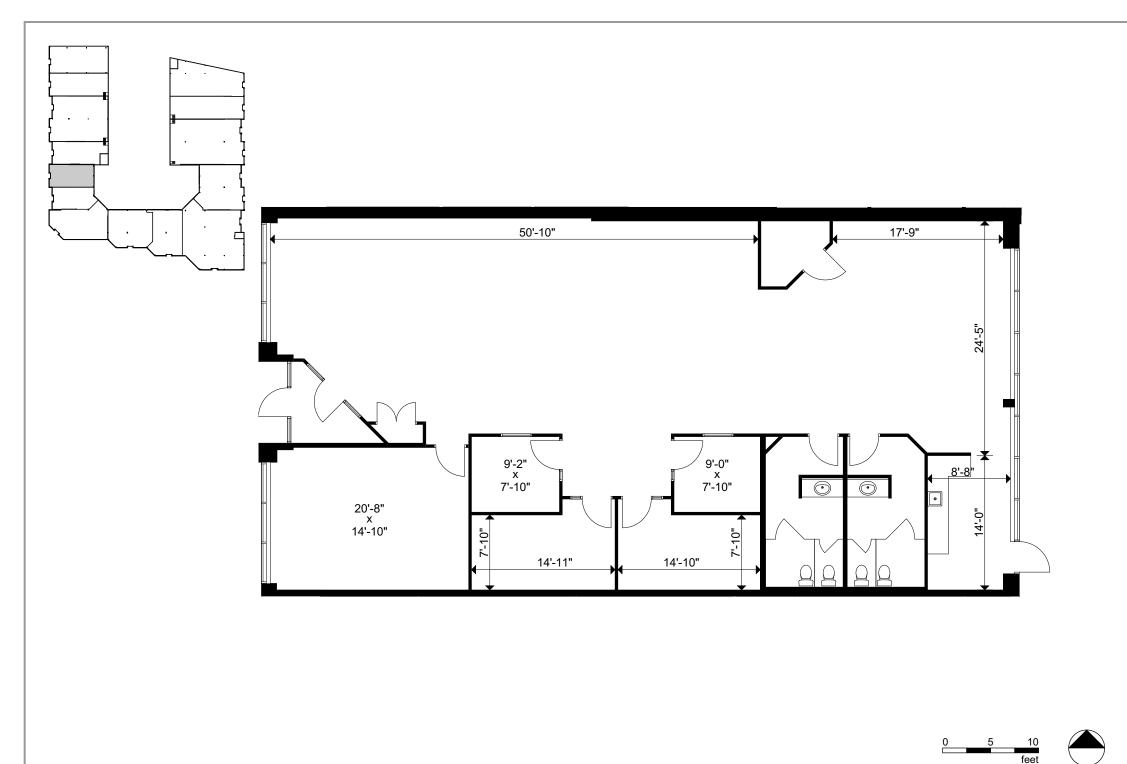

"Client"

Version: V2

16/12/2019 Prepared: Measured: 01/10/2007

1155 North Service Road West Oarkville, Ontario

Unit 6

Rentable Area:

3,110 sq ft

This work product has been prepared by Extreme Measures Inc. pursuant to a contract with the Client for the sole benefit of and use by the Client. No third party may rely on this work product without the receipt of a reliance letter from Extreme Measures Inc.