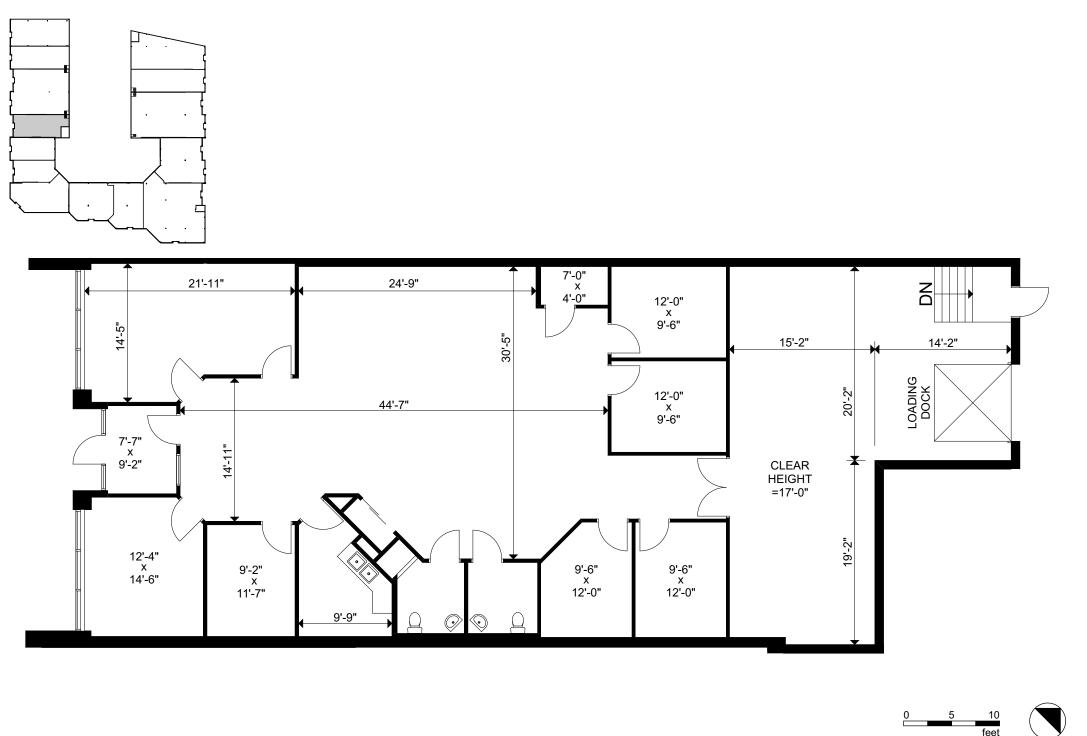

## Unit 5 **Feasibility Study**

Rentable Area:

3,601 sq ft

This work product has been prepared by Extreme Measures Inc. pursuant to a contract with the Client for the sole benefit of and use by the Client. No third party may rely on this work product without the receipt of a reliance letter from Extreme Measures Inc.