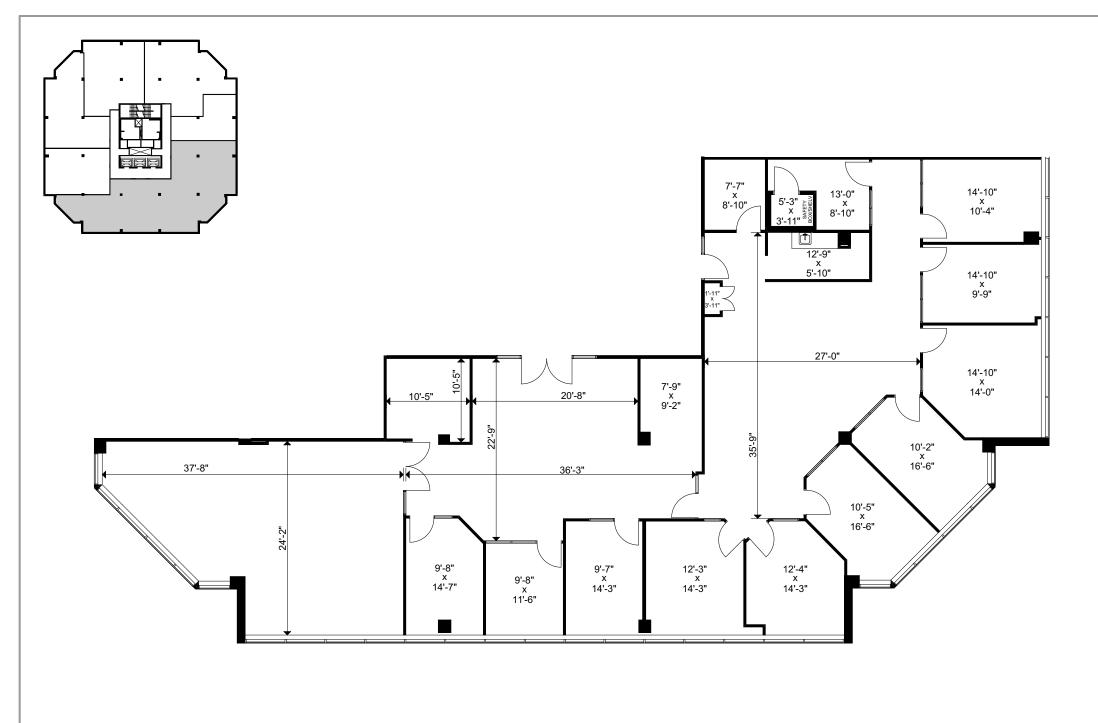

Client: Crown Property Management Inc.

Version: V3

25/11/2019 Prepared:

Measured: 14/11/2019

1545 Carling Avenue Ottawa, Ontario Canada

Suite 410

Rentable Area\* 5,167 sq ft

\*Area determined according to: ANSI Z65.1-1996