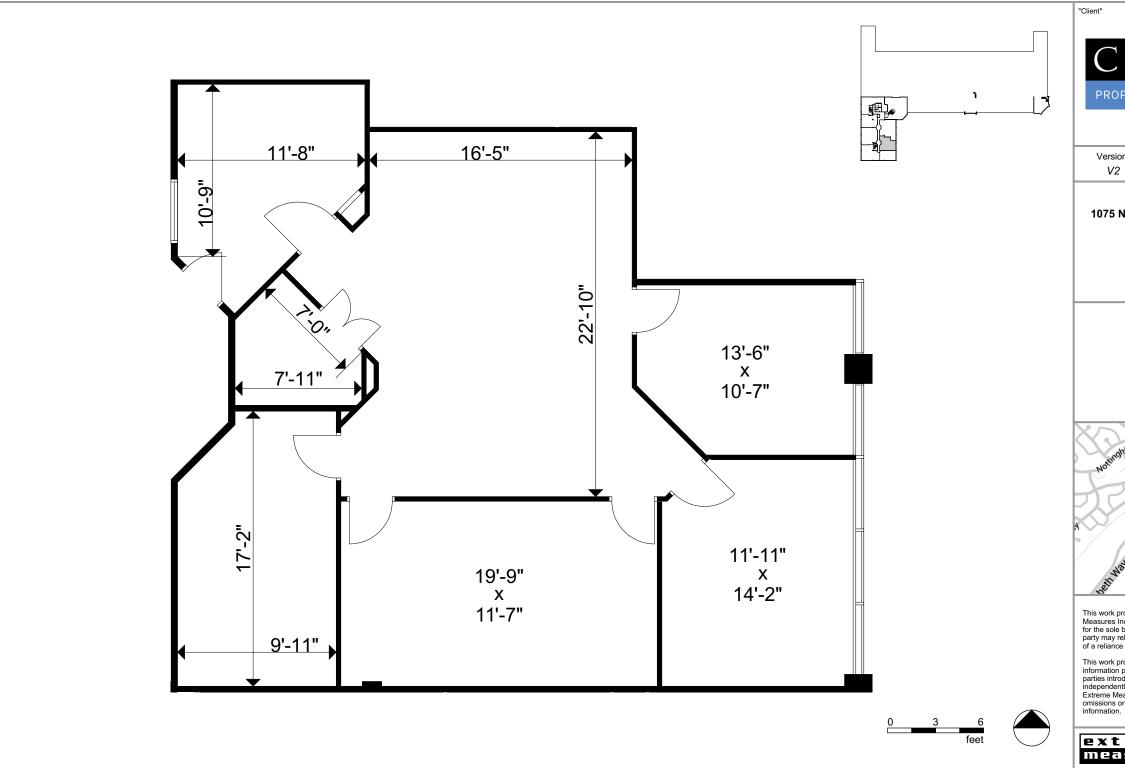

Version:

30/10/2019 Prepared:

Measured: 14/02/2019

1075 North Service Road West Oakville, Ontario

Suite 206

Rentable Area: 1,747 sq ft

This work product has been prepared by Extreme Measures Inc. pursuant to a contract with the Client for the sole benefit of and use by the Client. No third party may rely on this work product without the receipt of a reliance letter from Extreme Measures Inc.