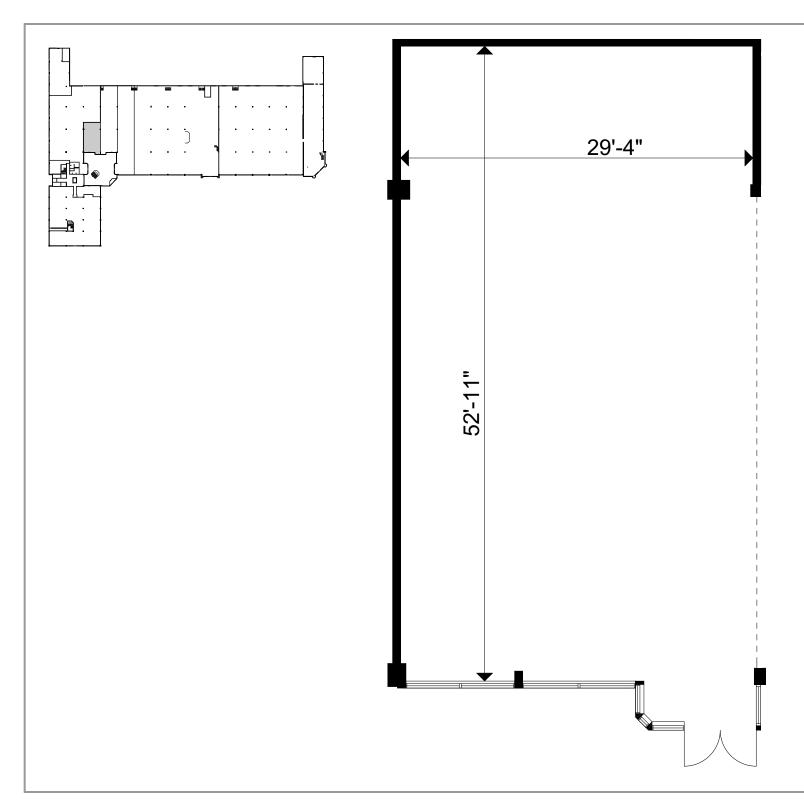

"Client"

30/10/2019 Prepared: Version: V2 Measured: 14/02/2019

1075 North Service Road West Oakville, Ontario

Unit 14

Rentable Area:

1,844 sq ft

This work product has been prepared by Extreme Measures Inc. pursuant to a contract with the Client for the sole benefit of and use by the Client. No third party may rely on this work product without the receipt of a reliance letter from Extreme Measures Inc.