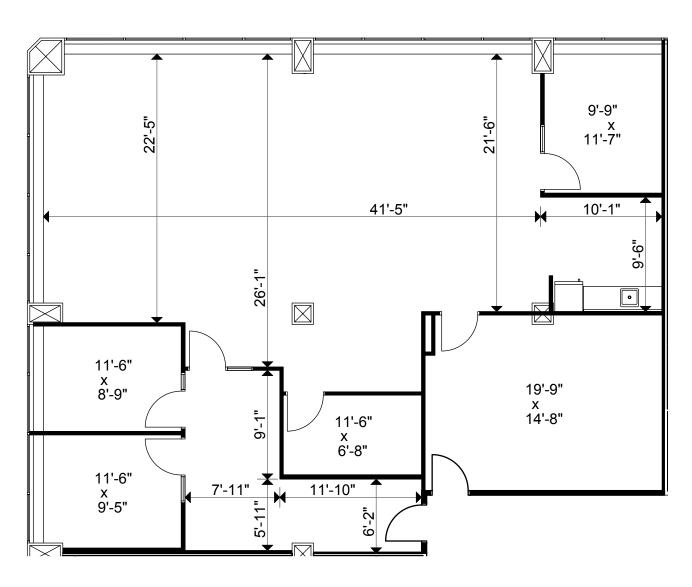

Client: Crown Property Management Inc.

Version V2

Created: 10/23/2019

Measured: 10/18/2019

45 Sheppard Avenue East Toronto, Ontario, Canada

Suite 803

2,509 sq ft Please refer to corresponding BOMA Office 1996 Area Chart: