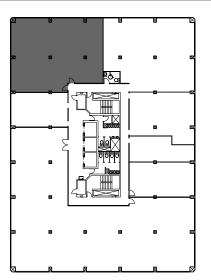

Client: Crown Property Management Inc.

Version V2

Created: 10/23/2019

Measured: 10/18/2019

45 Sheppard Avenue East Toronto, Ontario, Canada

Suite 803

2,509 sq ft Please refer to corresponding BOMA Office 1996 Area Chart: