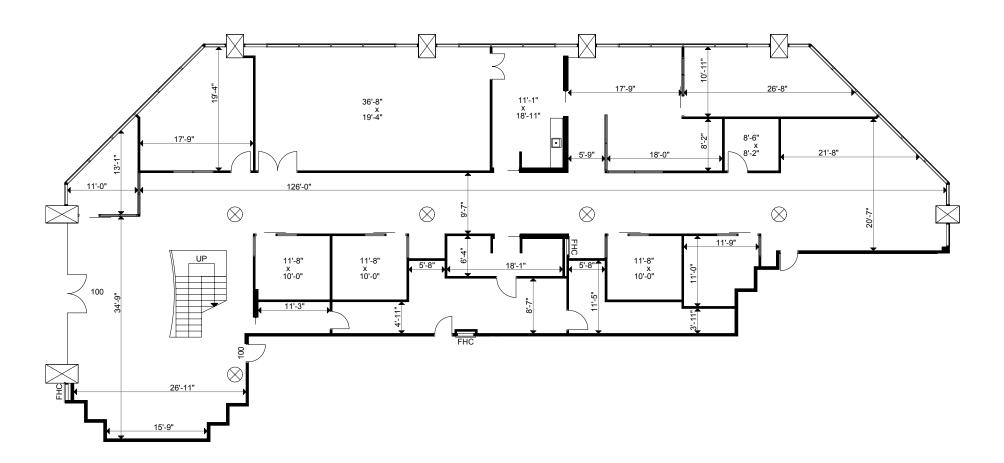

Client: Crown Property Management Inc.

Version V1

Created: 10/01/2019

Measured: 08/29/2019

10-20 Carlson Court Etobicoke, Ontario, Canada

Suite 100 [20]

6,506 sq ft Please refer to corresponding BOMA Office 1996 Area Chart: