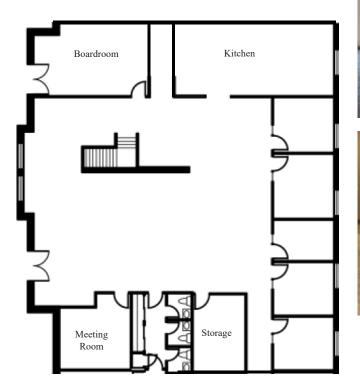

## **Model Suite For Lease**

# Suite 211

5401 Eglinton Avenue W Etobicoke, ON

## **MOVE IN READY, FURNITURE AVAILABLE**

MONTHLY COST: \$9,698.50 + HST

For more information, please contact: