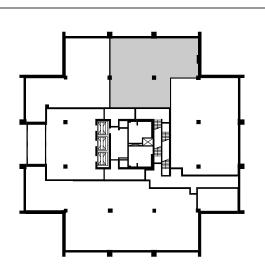

Client: Crown Property Management Inc.

Prepared: 29/08/2019 Version: V2 Measured: 29/08/2001

1545 Carling Avenue Ottawa, Ontario Canada

Suite 102

Rentable Area\* 2,348 sq ft

\*Area determined according to: ANSI Z65.1-1996