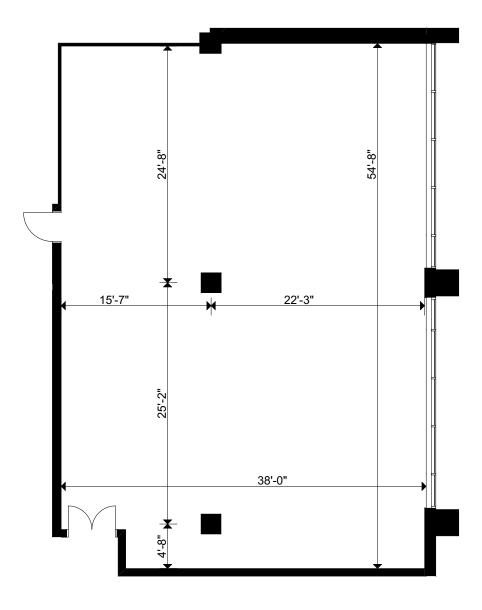

Client: Crown Property Management Inc.

Prepared: 29/08/2019 Version: V2 Measured: 29/08/2001

1545 Carling Avenue Ottawa, Ontario Canada

Suite 102

Rentable Area\* 2,348 sq ft

\*Area determined according to: ANSI Z65.1-1996