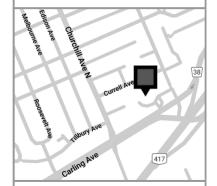

Client: Crown Property Management Inc.

Version: V6

30/08/2019 Prepared:

Measured: 02/12/2016

1525 Carling Avenue Ottawa, Ontario Canada

Suite 510

Rentable Area\* 2,530 sq ft

\*Area determined according to: ANSI Z65.1-1996