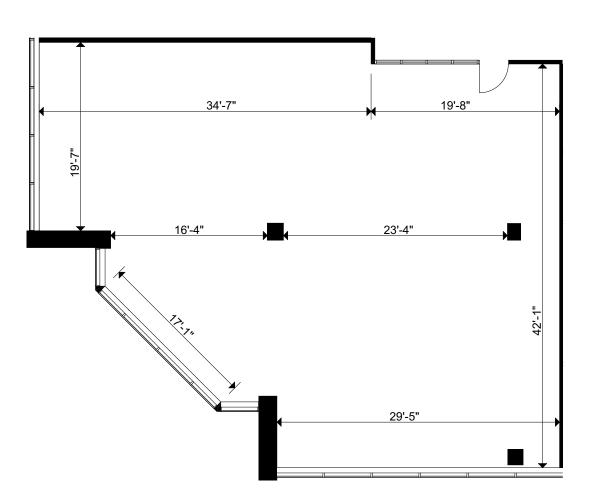

Client: Crown Property Management Inc.

Version: V6

30/08/2019 Prepared:

Measured: 02/12/2016

1525 Carling Avenue Ottawa, Ontario Canada

Suite 510

Rentable Area\* 2,530 sq ft

\*Area determined according to: ANSI Z65.1-1996