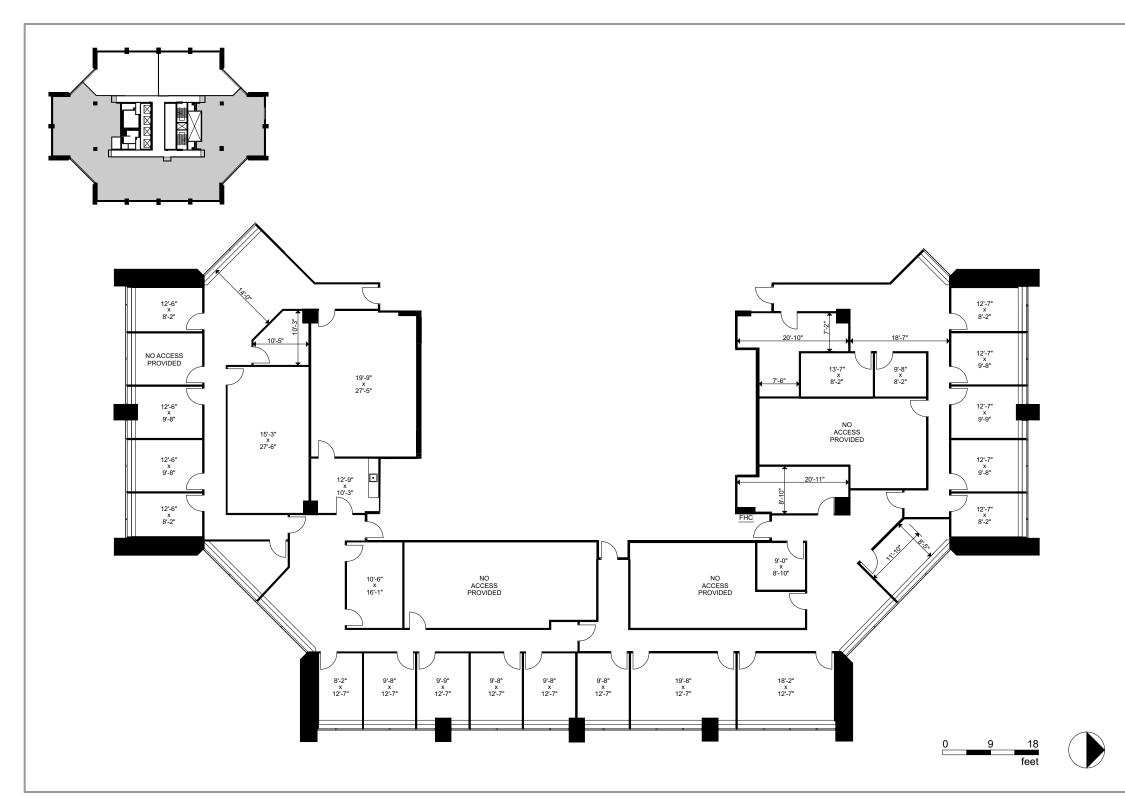

"Client"

Version: V1

12/08/2019 Prepared:

Measured: 25/08/2017

400 University Avenue Toronto, Ontario

**Suite 1800** 

Rentable Area 10,774 sq ft

This work product has been prepared by Extreme Measures Inc. pursuant to a contract with the Client for the sole benefit of and use by the Client. No third party may rely on this work product without the receipt of a reliance letter from Extreme Measures Inc.