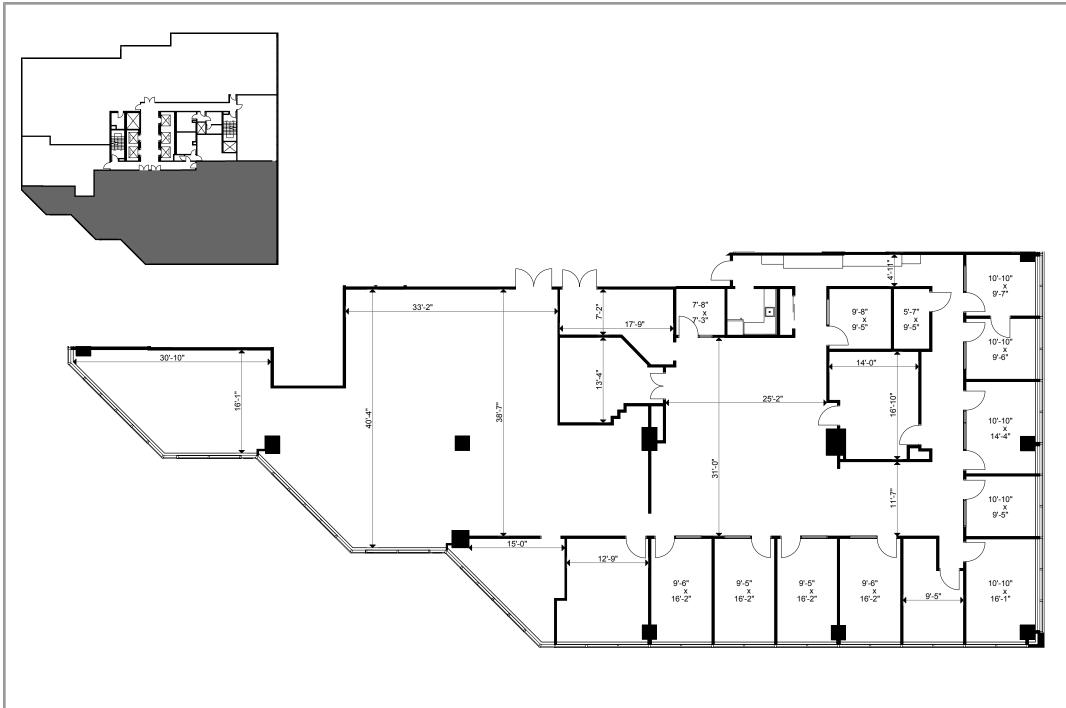

Client: Crown Property Management Inc.

Version V1

Created: 05/07/2019

Measured: 04/03/2019

Yonge-Norton Centre 5255 Yonge Street Toronto, Ontario, Canada

**Suite 1000** 

8,208 sq ft Please refer to corresponding BOMA Office 1996 Area Chart: