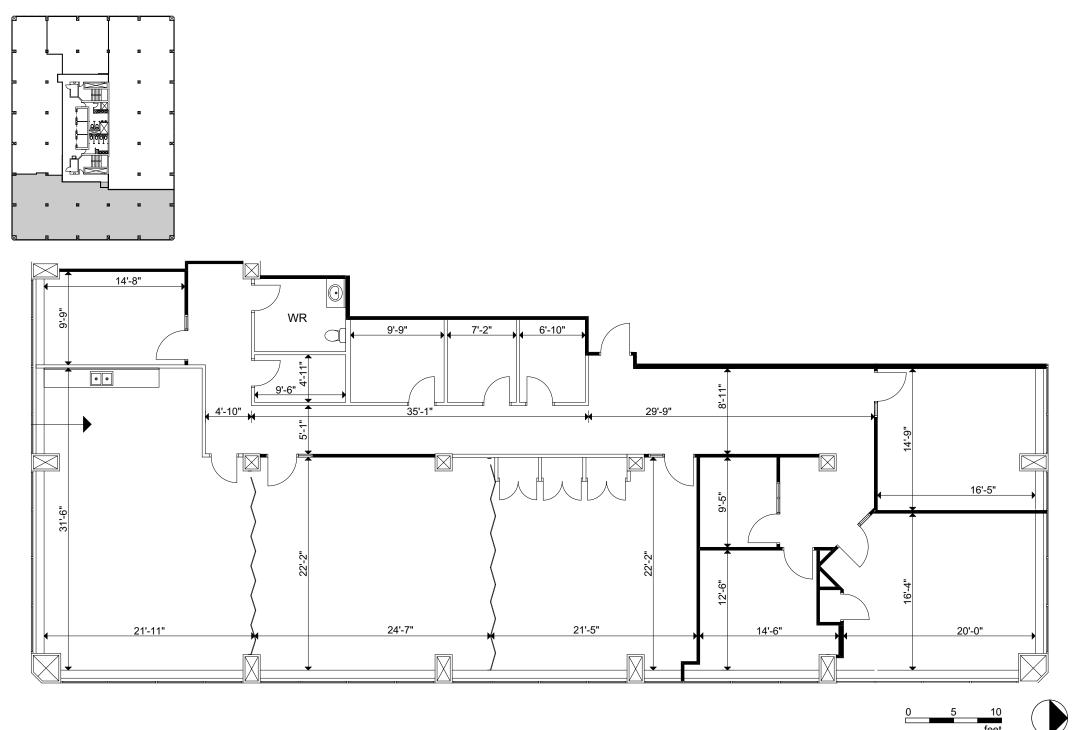

Client: Crown Property Management

Version: SP1A

25/04/2019 Prepared:

Measured: 11/06/2018

45 Sheppard Avenue East Toronto, Ontario

## Suite 701 **Feasibility Study**

Rentable Area 4,426 sq ft

Area calculated as per ANSI/BOMA Z65.1-1996

This work product has been prepared by Extreme Measures Inc. pursuant to a contract with the Client for the sole benefit of and use by the Client. No third party may rely on this work product without the receipt of a reliance letter from Extreme Measures Inc.