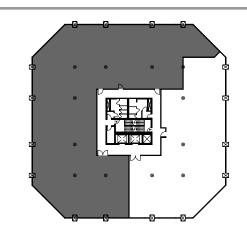

Client: Crown Property Management Inc.

Version V1

Created: 03/13/2019

Measured: 01/29/2018

10-20 Carlson Court Etobicoke, Ontario, Canada

Suite 300 [10]

9,795 sq ft Please refer to corresponding BOMA Office 1996 Area Chart: