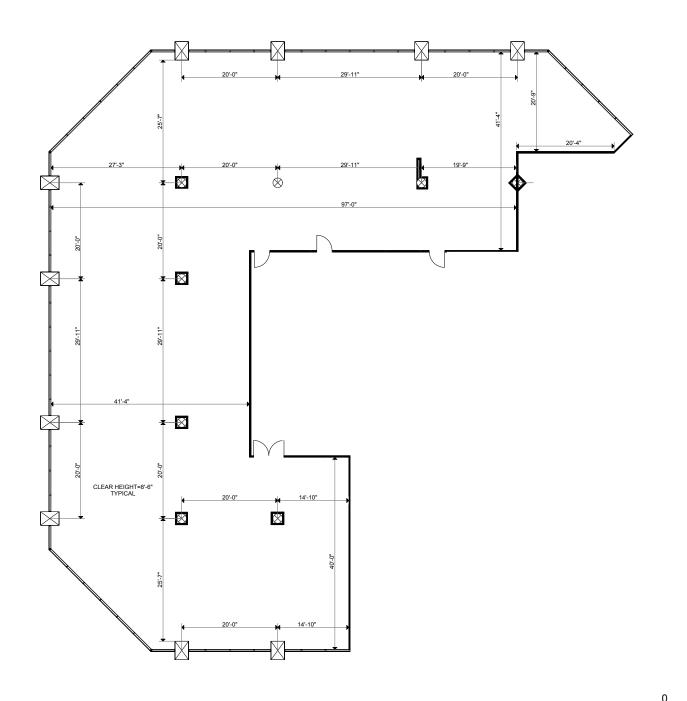

Client: Crown Property Management Inc.

Version V1

Created: 03/13/2019

Measured: 01/29/2018

10-20 Carlson Court Etobicoke, Ontario, Canada

Suite 300 [10]

9,795 sq ft Please refer to corresponding BOMA Office 1996 Area Chart: