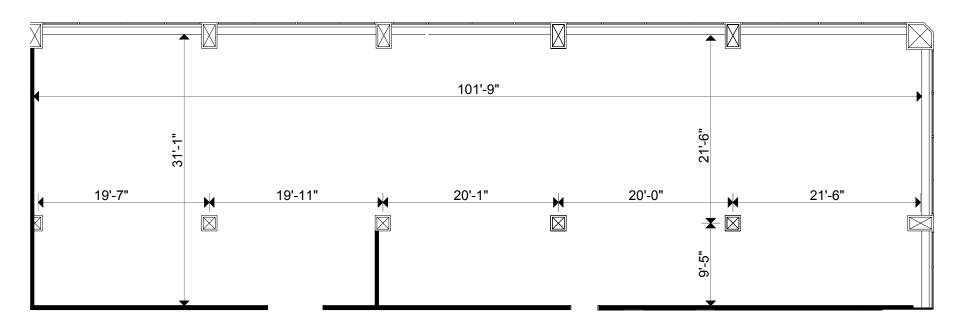

Client: Crown Property Management Inc.

Version V1

Created: 11/26/2018

Measured: 10/17/2018

47 Sheppard Avenue East Toronto, Ontario, Canada

Suite 501

3,936 sq ft Please refer to corresponding BOMA Office 1996 Area Chart: