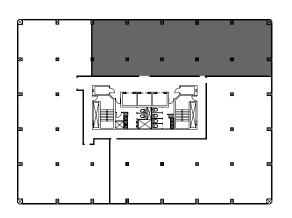

Client: Crown Property Management Inc.

Version V1

Created: 11/26/2018

Measured: 10/17/2018

47 Sheppard Avenue East Toronto, Ontario, Canada

Suite 501

3,936 sq ft Please refer to corresponding BOMA Office 1996 Area Chart: