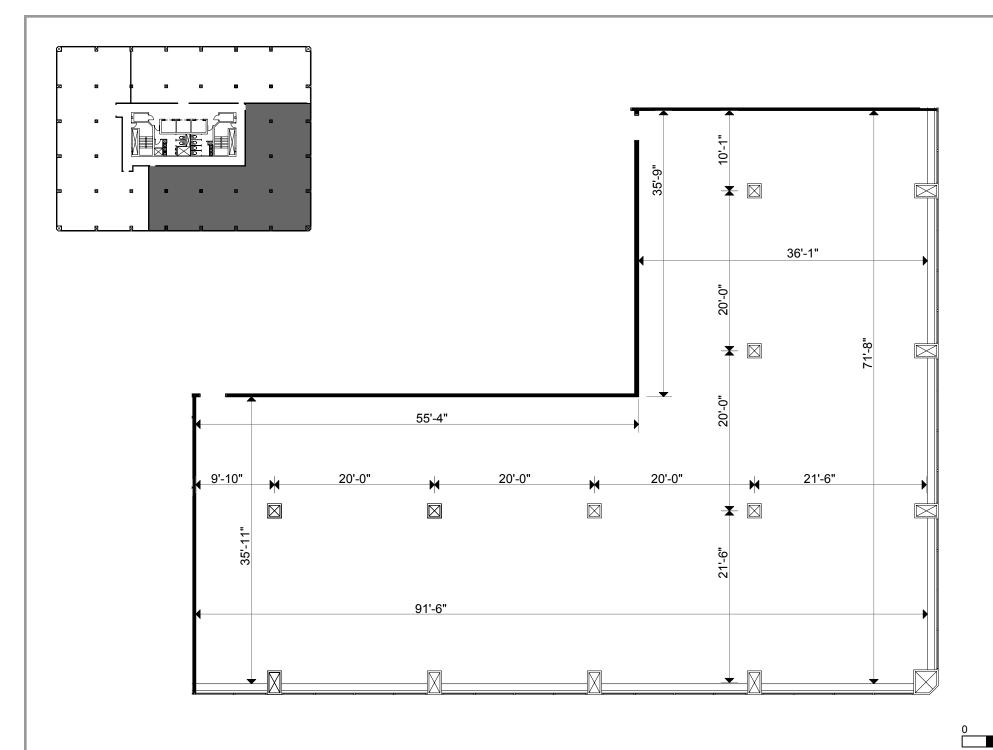

Client: Crown Property Management Inc.

Version V1

Created: 11/26/2018

Measured: 10/17/2018

47 Sheppard Avenue East Toronto, Ontario, Canada

Suite 502

5,642 sq ft Please refer to corresponding BOMA Office 1996 Area Chart: