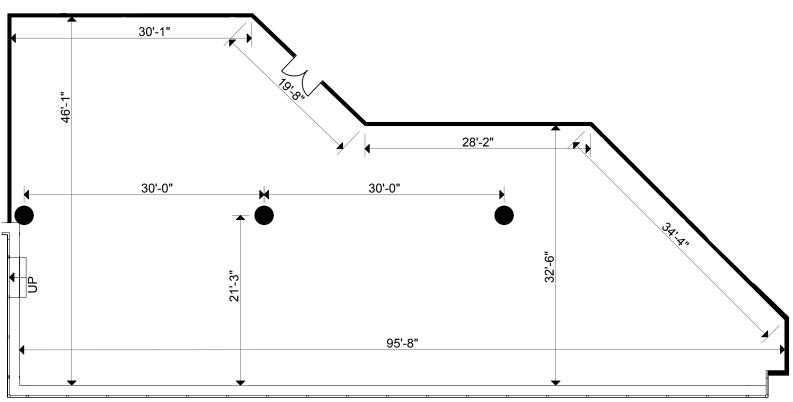

Client: Crown Property Management Inc.

Version V1

Created: 11/16/2018

Measured: 12/14/2016

90 Sheppard Avenue East Toronto, Ontario, Canada

Suite 702

4,313 sq ft Please refer to corresponding BOMA Office 1980 Area Chart: