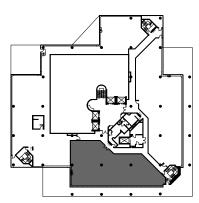

Client: Crown Property Management Inc.

Version V1

Created: 11/16/2018

Measured: 12/14/2016

90 Sheppard Avenue East Toronto, Ontario, Canada

Suite 702

4,313 sq ft Please refer to corresponding BOMA Office 1980 Area Chart: