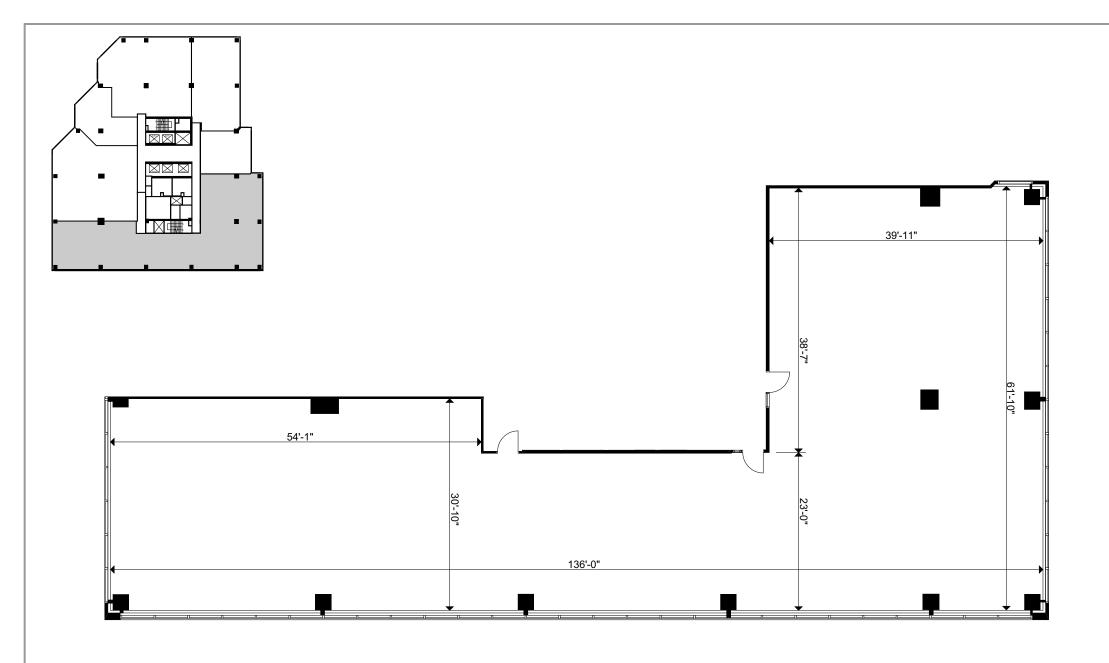

## Suite 900C **Feasibility Study**

Rentable Area 6,671 sq ft

\*Area determined according to: ANSI Z65.1-1996

This work product has been prepared by Extreme Measures Inc. pursuant to a contract with the Client for the sole benefit of and use by the Client. No third party may rely on this work product without the receipt of a reliance letter from Extreme Measures Inc.