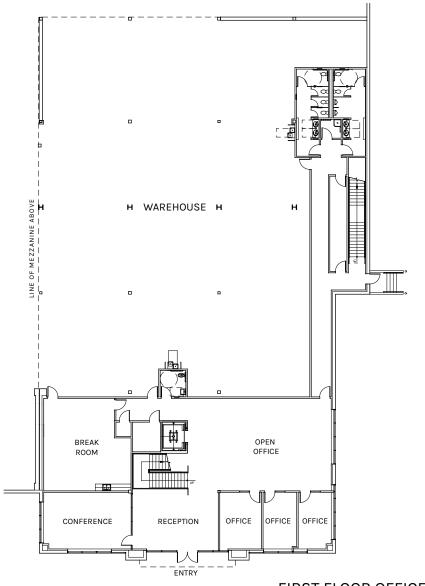

Rexford Industrial

FIRST FLOOR OFFICE 5.555 SF

SECOND FLOOR OFFICE 13.453 SF

PLAN LAYOUT SUBJECT TO FIELD CONDITIONS AND MAY DIFFER FROM PLAN AS SHOWN. ALL INFORMATION PRESENTED ON THIS DRAWING IS PRESUMED TO BE ACCURATE, HOWEVER TENANT SHOULD VERIFY PERTINENT INFORMATION PRIOR TO COMMITTING TO A LEASE. ANY FURNITURE OR APPLIANCES SHOWN ON PLAN ARE FOR CONCEPT ONLY AND WILL BE TENANT PROVIDED.