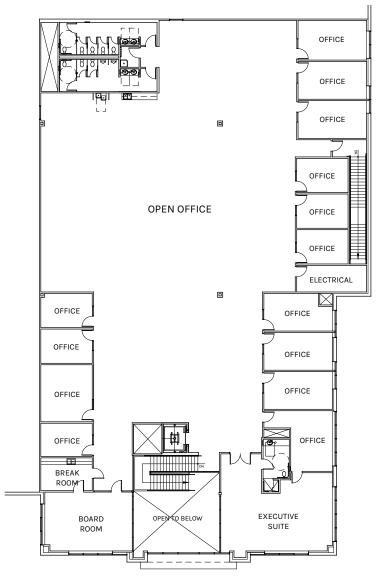

Rexford Industrial

FIRST FLOOR OFFICE 5.555 SF

SECOND FLOOR OFFICE 13.453 SF

PLAN LAYOUT SUBJECT TO FIELD CONDITIONS AND MAY DIFFER FROM PLAN AS SHOWN. ALL INFORMATION PRESENTED ON THIS DRAWING IS PRESUMED TO BE ACCURATE, HOWEVER TENANT SHOULD VERIFY PERTINENT INFORMATION PRIOR TO COMMITTING TO A LEASE. ANY FURNITURE OR APPLIANCES SHOWN ON PLAN ARE FOR CONCEPT ONLY AND WILL BE TENANT PROVIDED.