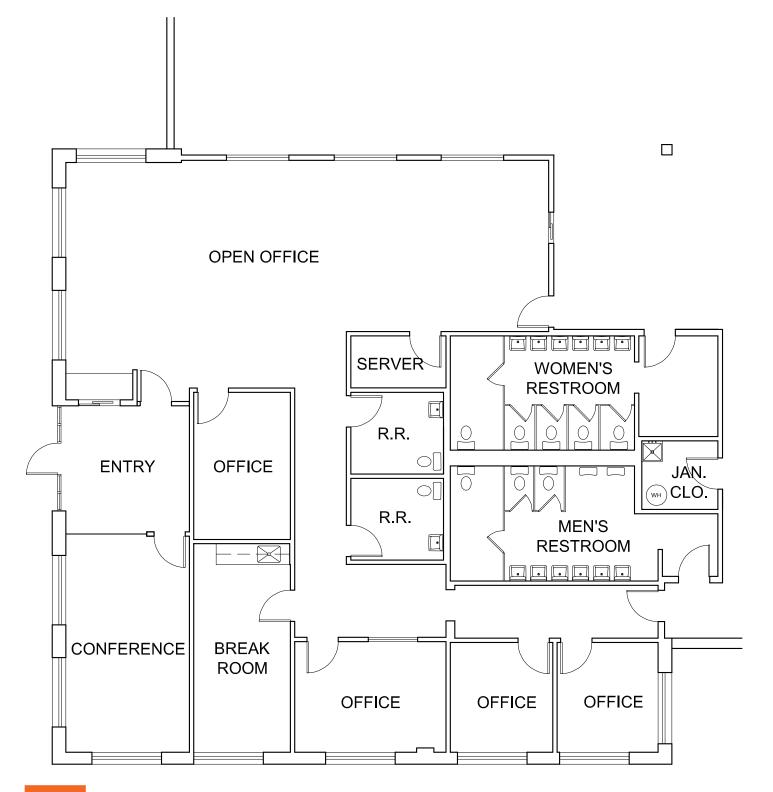

## 2333 E. Pacifica Place | Rancho Dominguez

111,769 SF

PLAN LAYOUT SUBJECT TO FIELD CONDITIONS AND MAY DIFFER FROM PLAN AS SHOWN. ALL INFORMATION PRESENTED ON THIS DRAWING IS PRESUMED TO BE ACCURATE, HOWEVER TENANT SHOULD VERIFY PERTINENT INFORMATION PRIOR TO COMMITTING TO A LEASE. ANY FURNITURE OR APPLIANCES SHOWN ON PLAN ARE FOR CONCEPT ONLY AND WILL BE TENANT PROVIDED.