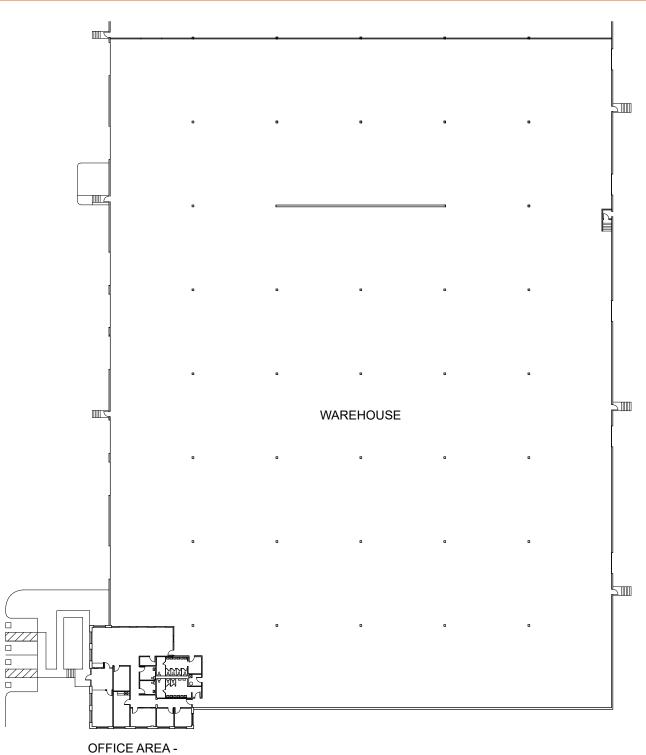

## 2333 E. Pacifica Place | Rancho Dominguez 111,769 SF

SEE ENLARGED PLAN NEXT PAGE

PLAN LAYOUT SUBJECT TO FIELD CONDITIONS AND MAY DIFFER FROM PLAN AS SHOWN, ALL INFORMATION PRESENTED ON THIS DRAWING IS PRESUMED TO BE ACCURATE, HOWEVER TENANT SHOULD VERIFY PERTINENT INFORMATION PRIOR TO COMMITTING TO A LEASE. ANY FURNITURE OR APPLIANCES SHOWN ON PLAN ARE FOR CONCEPT ONLY AND WILL BE TENANT PROVIDED.