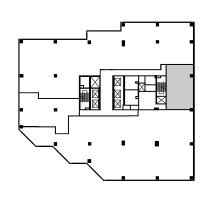

Client: GWL Realty Advisors Inc

29/09/2017 Prepared: Version: V1 Measured: 25/09/2017

> 5255 Yonge Street Toronto, Ontario

**Suite 1010** 

Rentable Area 1,162 sq ft

This work product has been prepared by Extreme Measures Inc. pursuant to a contract with the Client for the sole benefit of and use by the Client. No third party may rely on this work product without the receipt of a reliance letter from Extreme Measures Inc.