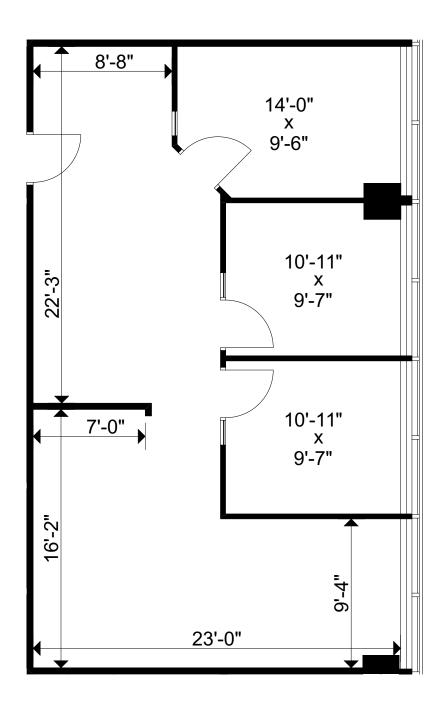

Client: GWL Realty Advisors Inc

29/09/2017 Prepared: Version: V1 Measured: 25/09/2017

> 5255 Yonge Street Toronto, Ontario

**Suite 1010** 

Rentable Area 1,162 sq ft

This work product has been prepared by Extreme Measures Inc. pursuant to a contract with the Client for the sole benefit of and use by the Client. No third party may rely on this work product without the receipt of a reliance letter from Extreme Measures Inc.