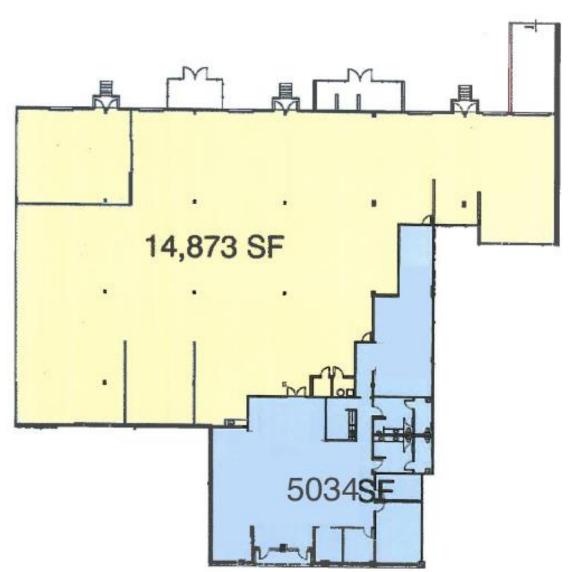

**OFFICE/FLEX FOR LEASE** 

Pinellas Business Center

11001-10901 Roosevelt Blvd. & 1000 11th Circle, St. Petersburg, FL

Building III – 1000 112<sup>th</sup> Circle Suite 1200 – 19,907 SF

Cushman & wakefield copyright 2015. No warranty or representation, express or implied, is made to the accuracy or completeness of the information contained herein, and same is submitted subject to errors, omissions, change of price, rental or other conditions, withdrawal without notice, and to any special listing conditions imposed by the property owner(s). As applicable, we make no representation as to the condition of the property (or properties) in question.