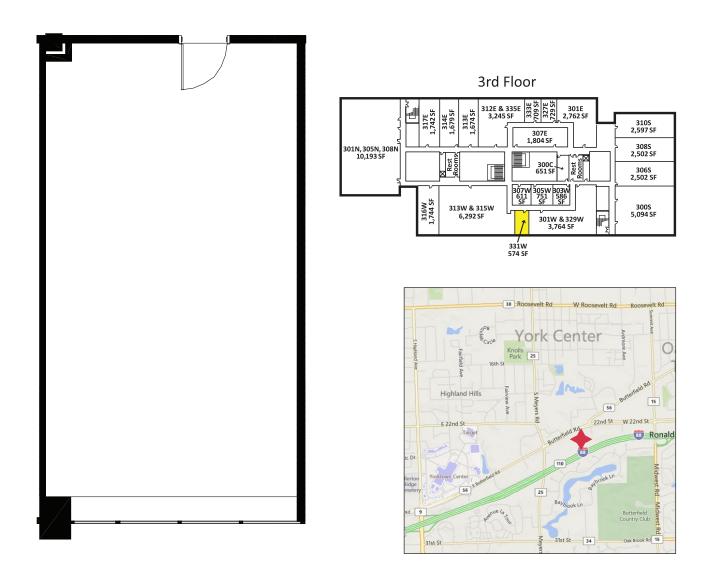

### 2625 Butterfield Road, Suite 331W Oak Brook, Illinois

- Wide open space
- Exterior Windows
- Atrium Building with Deli Onsite
- Professionally Owned and Managed with Onsite Property Management Team
- Excellent Oakbrook Location Just off I-88 and Butterfield Road
- Rate Includes Utilities and Cleaning Service

| fice                      |
|---------------------------|
|                           |
| /AC                       |
|                           |
| 75 SF) Full-Service Gross |
| 2015 Base Year*           |
|                           |